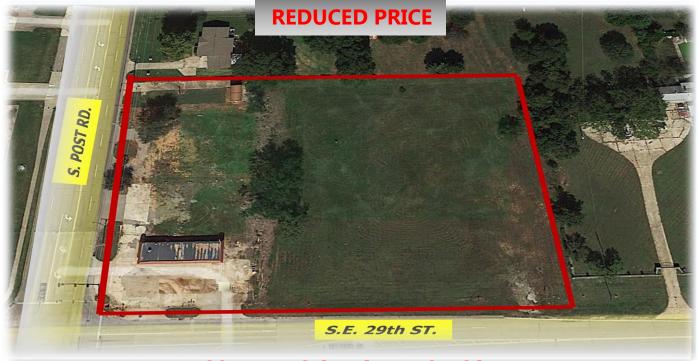

## **COMMERCIAL LAND FOR SALE**

**DEVELOPMENT LAND** TYPE OF PROPERTY:

10001 S.E. 29th Street **LOCATION:** 

Midwest City, OK 73130

❖ Located on the corner of S. Post Road & S.E. 29<sup>th</sup> Street

**High Exposure Corner with Signalized Intersection GENERAL INFO:** 

**Great Location for Retail Development** 

**Located 1 Mile East of Tinker Air Force Base** 

**LAND AREA:** \* 2.62 Acres - WILL NOT DIVIDE

\* C-1 **ZONED:** 

**FOR SALE: \*** \$950,000.00

FOR ADDITIONAL INFORMATION CONTACT: **DAN COWDEN or LESTER COWDEN** 