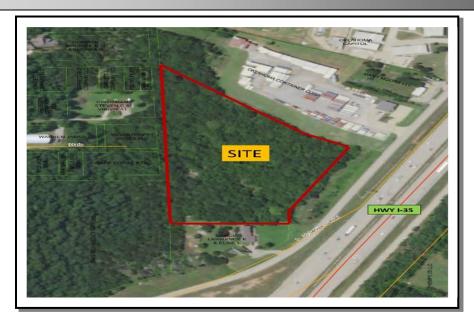

## OFFERED EXCLUSIVELY BY: DAN COWDEN & LESTER COWDEN

TYPE PROPERTY: DEVELOPMENT LAND

LOCATION: 9525 N. Interstate 35

Oklahoma City, OK 73131

GENERAL INFO: Irregular, polygon shape. Owner may divide east to west.

Located just to the north of Britton Rd. (2/10<sup>th</sup> mile) and on the west side of N. I-35 Service Rd. The service road is 2-way traffic. Water and Electric are to the site. Gas and Sewer are available. Sewer is approximately 850 ft. to the north. Flow of the sewer is

to the north.

TRAFFIC COUNT: 94,500 vehicles per day

ZONING: Currently zoned "AA", Agricultural

LAND AREA: 6.8859 Acres mol

FOR SALE: \$2,490,000.00 / \$8.30 per sq. ft.

FOR ADDITIONAL

INFORMATION CONTACT: DAN COWDEN LESTER COWDEN