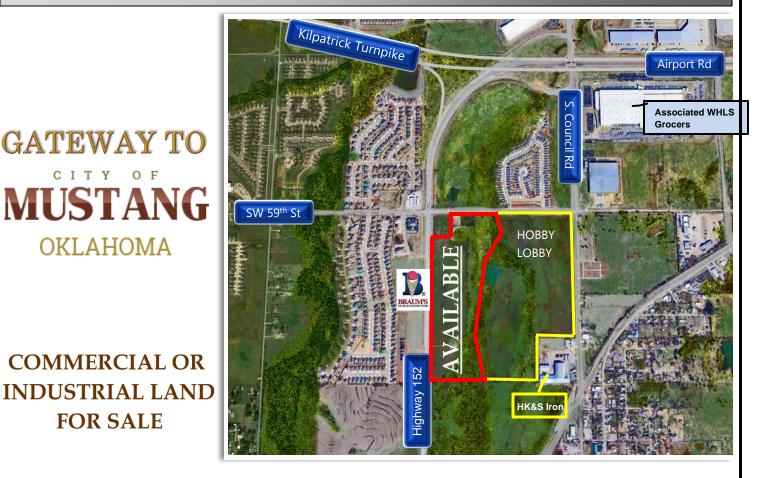

## **JR FULTON** & ASSOCIATES, LLC OFFERED EXCLUSIVELY BY: Dan and Lester Cowden

COMMERCIAL, INDUSTRIAL AND INVESTMENT REAL ESTATE

LOCATION: Oklahoma Highway 152 and S.W. 59th Street, OKC, OK 73179

• Just south of the Kilpatrick Turnpike.

GENERAL INFO: \* 55 + total Acres (mol)

- \* Zoned: AA
- \* Nearby housing developments to the west and north

Excellent site for a Motel, Office Complex, Medical Clinic or Hospital, Strip Center, Distribution Center or Housing Development.

SALES PRICE: \$100,000 per Acre - \$2.30 per square foot

FOR ADDITIONAL INFORMATION CONTACT: Dan & Lester Cowden

Lester's Cell: (405) 203-4220 <u>lesterc@jrfulton.com</u>

- Dan's Cell: (405) 210-8293 <u>dan@jrfulton.com</u>
  - Office #: (405) 840-0200 www.jrfulton.com