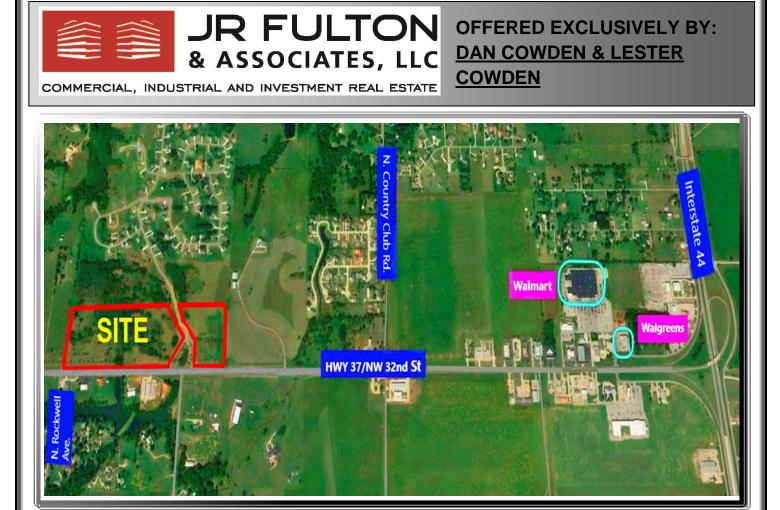

| TYPE PROPERTY: | COMMERCIAL LAND |
|----------------|-----------------|
|----------------|-----------------|

LOCATION: <u>West Highway 37 and Rockwell</u> (1.6 miles west of I-44) <u>Newcastle, OK 73065</u>

GENERAL INFO: 34 Acres – Owner will divide 2,175 feet of frontage on Highway 37 Water, gas and electric to property, septic Streets are paved Traffic Count 16,700 v/p/d on Highway 37

FOR SALE: \$3,400,000.00 or \$2.30 per SQFT - \$100,000.00 per Acre (mol)