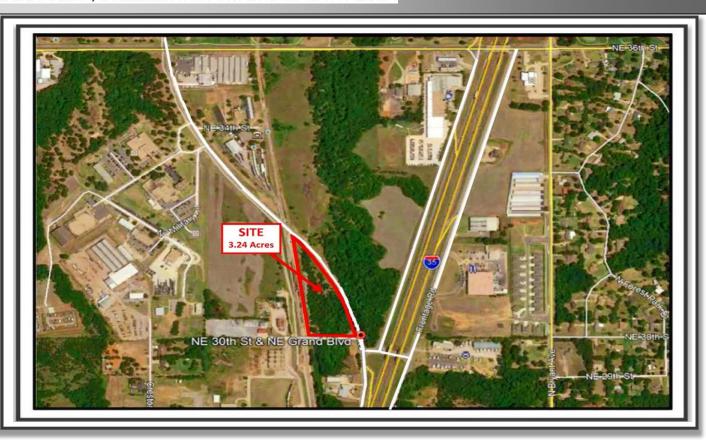

## OFFERED EXCLUSIVELY BY: J. R. "Bud" FULTON, SIOR, CCIM

Cell #: (405) 410-4398

TYPE PROPERTY: VACANT INDUSTRIAL LAND

LOCATION: N.E. 30<sup>th</sup> and Grand Blvd.

Oklahoma City, OK 73111

GENERAL INFO: 3.24 Acres

Gas & Electric Utilities are available. Water and sewer north of site.

Property is basically flat with lots of trees to be removed.

Several large industrial buildings along I-35 from N.E. 23<sup>rd</sup> to N.E. 36<sup>th</sup>. The school maintenance facility is south of this property and

The Oklahoma Military is west of the property.

**ZONING:** I-2, Industrial

FOR SALE: \$635,000.00 / \$4.50 p/sf WILL BUILD TO SUIT

FOR ADDITIONAL INFORMATION CONTACT: J. R. "Bud" FULTON, CCIM - SIOR

Cell: 405.410-4398 Office: 405.840.0200