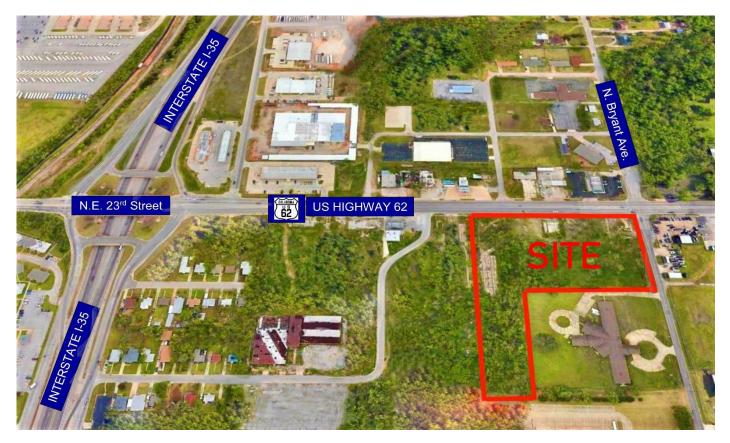

COMMERCIAL, INDUSTRIAL AND INVESTMENT REAL ESTATE

## OFFERED EXCLUSIVELY BY: DAN COWDEN and LESTER COWDEN

PROPERTY: LAND

SOUTHWEST CORNER NORTHEAST 23<sup>RD</sup> & BRYANT

2730 N E 23<sup>RD</sup> STREET 73111-3704 US HIGHWAY 62

**GENERAL INFO:** 

Enterprise Zone
Empowerment Zone
Tax Incremental
Financing Zone

**LOT SIZE:** 

FOR SALE:

CONTACT:

www.jrfulton.com

Subject property is zoned C-3

No Known Overlay Zoning

**OVERLAY POINT ZONING IS ABC 1, 2, 3** 

PLAT CODE 1225

PLAT NAME: CRESTVIEW HEIGHTS ADDITION TO OKLAHOMA CITY OK

Total Lot Size: 5.08 Acres (More or Less)

\$500,000.00 (\$2.26 per square foot)

DAN COWDEN LESTER COWDEN

CELL: 405.210.8293 CELL: 405.203.4220 OFFICE: 405.840.0200 OFFICE: 405.840.0200