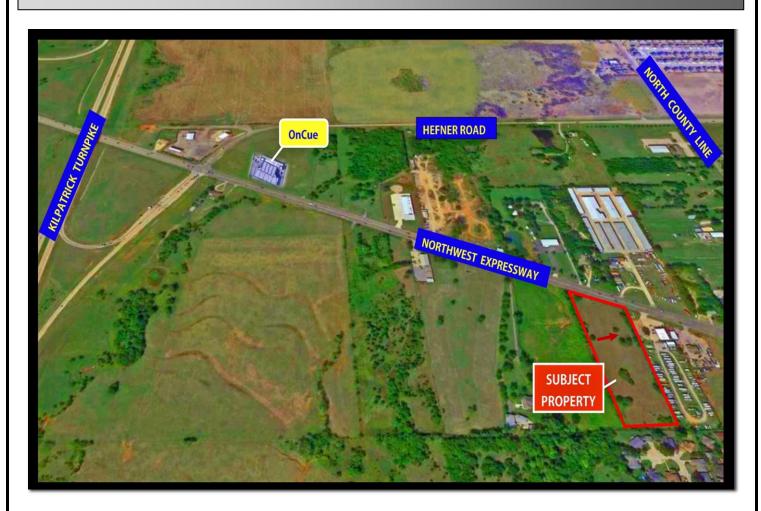

COMMERCIAL, INDUSTRIAL AND INVESTMENT REAL ESTATE

OFFERED EXCLUSIVELY BY: PAULA FULTON (405) 410-4453

#49540

TYPE PROPERTY: DEVELOPMENT LAND

LOCATION: 9130-40 NORTHWEST EXPRESSWAY

**OKLAHOMA CITY, OK 73099** 

GENERAL INFO: Located 400 ft. east of the Kilpatrick Turnpike & Hefner Rd. Ingress

& Egress to Northwest Expressway

TRAFFIC COUNT: 21,000 vehicles daily

LAND AREA: 5.2 Acres (mol)

ZONING: C-3 & O-2 for entire parcel