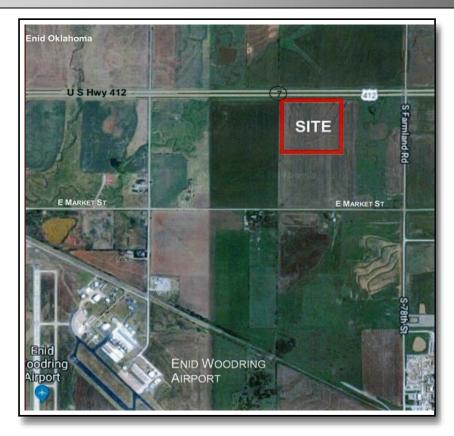

COMMERCIAL, INDUSTRIAL AND INVESTMENT REAL ESTATE

OFFERED EXCLUSIVELY

**FOR SALE** 

BY: RAY L WULF (405) 308-3480

PROPERTY TYPE: LAND

LOCATION: S. 78<sup>th</sup> & E. Owen K. Garriott Rd.

**Enid, OK 73701** 

LAND AREA: 40 Acres MOL

GENERAL: Great location for a home or business with Owen K. Garriott (Hwy. 142)

frontage.

Located east of Enid Woodring Regional Airport and west of the Koch

facility.

**ZONING:** I-2, Industrial