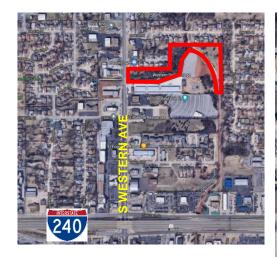

## OFFERED EXCLUSIVELY FOR SALE

BY: RAY L WULF Cell: 405-308-3480

OKLAHOMA CITY OK

PROPERTY TYPE: DEVELOPMENT LAND

LOCATION: S Western Between S W 68th & S W 70th

LAND AREA: 7.36 Acres

**ZONING:** Oklahoma City Zoning: Multiple C- 3, PUD 17, R - 1