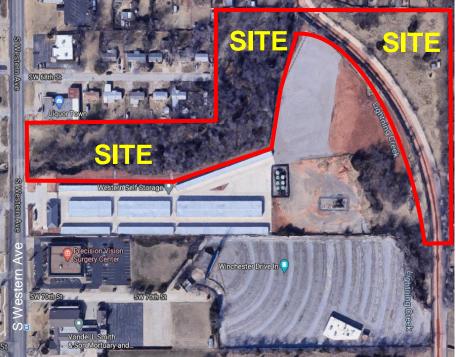

## OFFERED EXCLUSIVELY FOR SALE

BY: RAY L WULF Cell: 405-308-3480

OKLAHOMA CITY OK

PROPERTY TYPE: DEVELOPMENT LAND

LOCATION: S Western Between S W 68th & S W 70th

LAND AREA: 7.36 Acres

**ZONING:** Oklahoma City Zoning: Multiple C- 3, PUD 17, R - 1