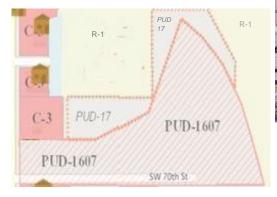

## OFFERED EXCLUSIVELY FOR SALE

BY: RAY L WULF Cell: 405-308-3480

OKLAHOMA CITY OK

PROPERTY TYPE: DEVELOPMENT LAND

LOCATION: S Western Between S W 68th & S W 70th

LAND AREA: 7.36 Acres

**ZONING:** Oklahoma City Zoning: Multiple C- 3, PUD 17, R - 1