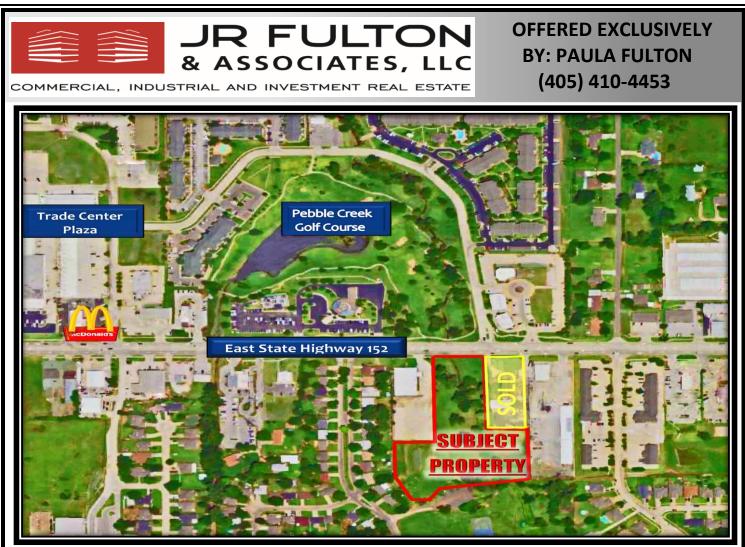

## FOR SALE IN MUSTANG <u>PRICE REDUCED</u>

| Property Type:                                                                                                                                                                                                                    | Development Land                                                                                                                                                                                              |
|-----------------------------------------------------------------------------------------------------------------------------------------------------------------------------------------------------------------------------------|---------------------------------------------------------------------------------------------------------------------------------------------------------------------------------------------------------------|
| Location:                                                                                                                                                                                                                         | <ul> <li><u>432 East Hwy 152, Mustang, OK</u></li> <li>◆ Located on busy commercial corridor.</li> <li>◆ Across from Pebble Creek Golf Course.</li> </ul>                                                     |
| Land Size:                                                                                                                                                                                                                        | 4 Acres mol/ Not Divisible                                                                                                                                                                                    |
| General Info:                                                                                                                                                                                                                     | <ul> <li>♦ Elevation Study available.</li> <li>♦ All utilities to site.</li> <li>♦ <u>Zoned</u>: Commercial, C-1 &amp; C-5</li> <li>♦ <u>Neighbors:</u> McDonalds, CVS, Walgreens, &amp; Starbucks</li> </ul> |
| Sales Price:                                                                                                                                                                                                                      | <u>\$9.50/SF</u>                                                                                                                                                                                              |
| FOR ADDITIONAL INFORMATION CONTACT: Paula Fulton, Broker Associate / Senior V.P.         Cell:       (405) 410-4453       Office:       (405) 840-0200         Email:       paula@jrfulton.co       www.jrfulton.com       #50070 |                                                                                                                                                                                                               |