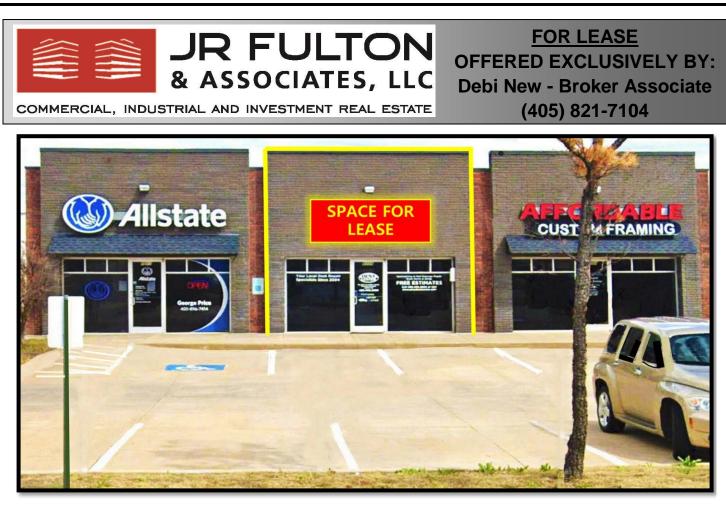

Property Type: WAREHOUSE FOR LEASE W/OFFICE/SHOWROOM

Location:8008 N. Rockwell<br/>Oklahoma City, Oklahoma<br/>(2 blocks South of N.W. Expressway on Rockwell)Size:1,600 SF (mol) Warehouse with Bay Door<br/>(250 SF of Office Space/ Showroom (mol)

## PROPERTY HIGHLIGHTS:

High Visibility in a very developed area. Perfect space for manufacturing or business that needs warehouse space with small office or showroom. This property has a bay door in the warehouse with (1) restroom. Space has HVAC. Signage available above space as well as Pylon Sign with street visibility.