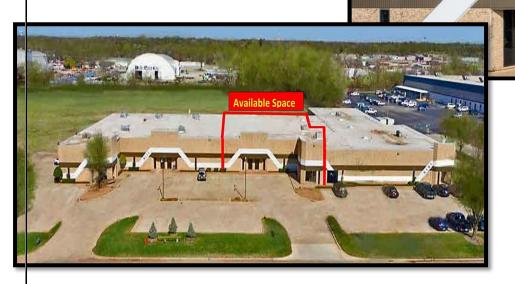

## **INDUSTRIAL SPACE FOR LEASE**

LOCATION: 6107 N.W. 2<sup>nd</sup> Street

Oklahoma City, OK 73127

GENERAL INFO: Building is located on N.W. 2<sup>nd</sup> Street, between N. MacArthur & N. Rockwell.

Located within one mile of the busy, growing, shopping area along NW Reno. This includes: The Outlet Shoppes of Oklahoma City,

## Available:

• 9,108 SF (mol) - 3,749 SF (mol) of Office Space.

• 2 - 18' Loading Docks

2 Private Restrooms

35 Parking Spaces

LEASE PRICE: \$9.00 per SQFT - Plus CAM

Net Lease with tenant paying their pro rata portion of Ad-Valorem Taxes, Fire & Extended Insurance Coverage and Landscaping Dues.