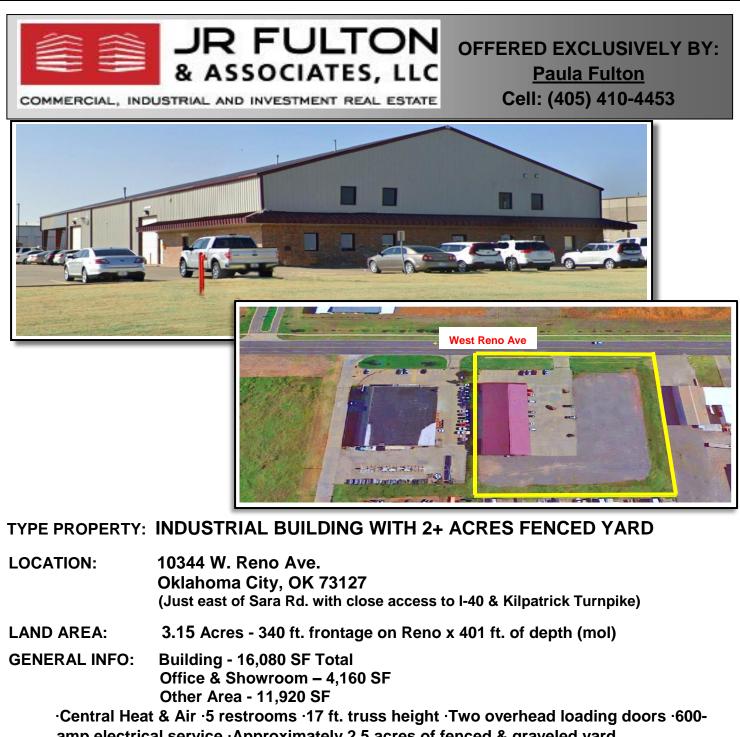

amp electrical service ·Approximately 2.5 acres of fenced & graveled yard ·25 plus parking spaces ·3,200 sq. ft. of canopy/open area on south end of bldg. ·Plus Storm Shelter ·Built in 2014

ZONING: Industrial, I-2